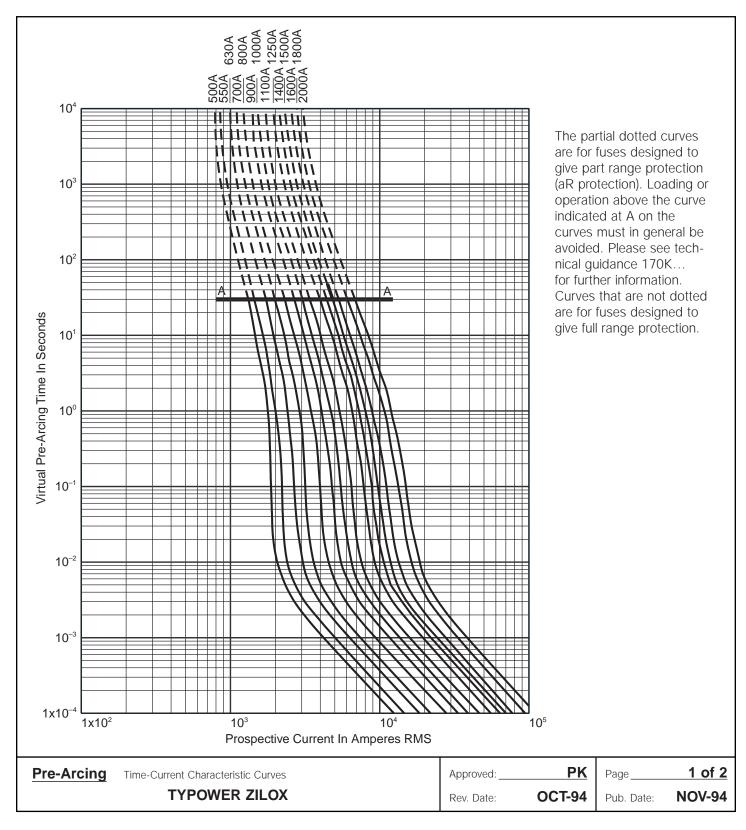

## Semiconductor Fuse 500-2000A, 690 Volts

BIF Document **17056320**Size **3** 

Peak Let-Through

Cut-Off Current Characteristic Curves

**TYPOWER ZILOX** 

Approved:

Rev. Date:

PK

**OCT-94** 

Page\_

Pub. Date:

2 of 2

**NOV-94**